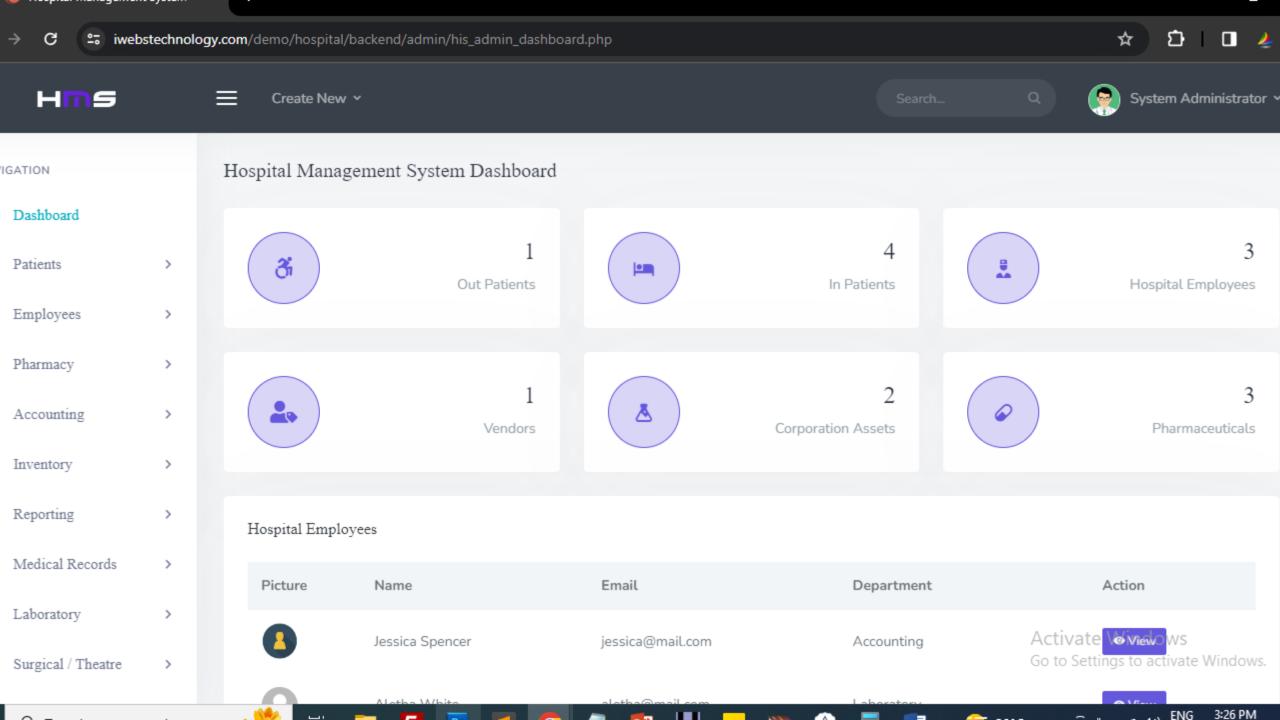

**Software Application (Web)** 

March 13, 2024, 3:25 pm

Dashboard

User Management

Categories

Products

Media Files

Sales